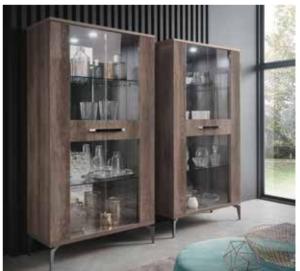

F. UNO S.PA. is certified by the ISO 9001:2008.

Our furniture finishes are mainly UV-based. All our furniture board is within the EI norm for formaldehyde emission. By using UV-based finish the formaldehyde is sealed within the furniture board keeping emissions to an absolute minimum.

ATTENTION: PRODUCT APPEARANCE, SIZE, AND/OR MATERIALS MAY BE SUBJECT TO CHANGE WITHOUT NOTICE





#### ARTEMIDE

















#### ARTEMIDE







#### ATHENA

















#### ATHENA







#### ACCADEMIA













#### **BELLAGIO**

















#### **BELLAGIO**



#### CANOVA













#### DEMETRA













#### ETNA

#### Bedroom







## Vega Dining room

#### VEGA

#### Dining room







#### GARDA













#### HERITAGE













#### IRIS













#### MATERA













#### MONACO













#### MONT BLANC













#### PISA











#### **IMPERIA**

Bedroom







# Nizza Bedroom

#### NIZZA

#### Bedroom







#### MONTECARLO













#### MONT NOIR













#### TEODORA













## TIVOLI













#### **VERSILIA**













#### MATERA













#### MONTECARLO













## TIVOLI













## PISA









## www.alfitalia.it