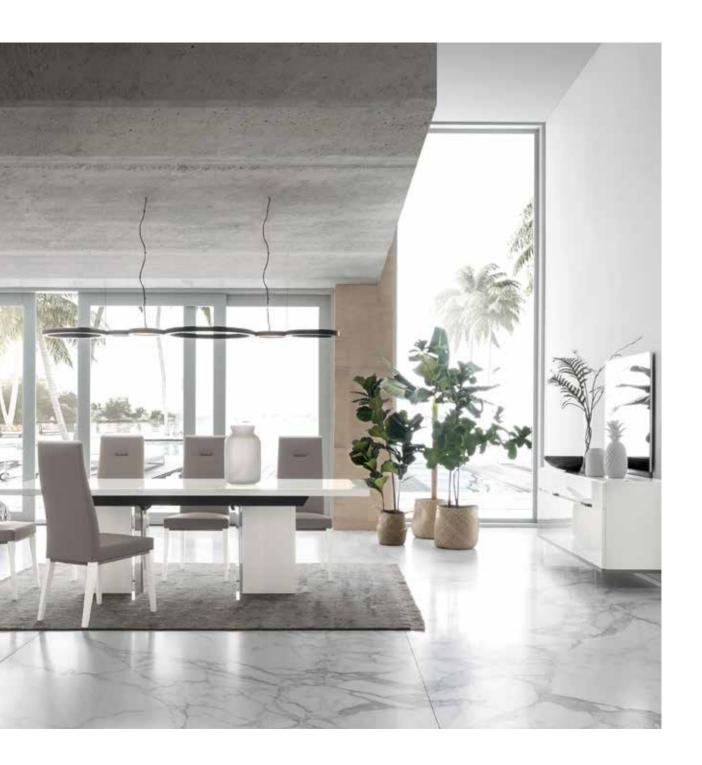

roup product is proudly made in Italy by a company that brings together creative talents, scupulous production and technological know-how, all in respect of its people and the environment. These qualities are essential for a company continuously faced with the request of a developed international audience; and all of this must be done at a highly competitive market price given its quality and design.







A.L.F. UNO S.PA. is certified by the ISO 9001:2008.

Our furniture finishes are mainly UV-based. All our furniture board is within the EI norm for formaldehyde emission. By using UV-based finish the formaldehyde is sealed within the furniture board keeping emissions to an absolute minimum.

ATTENTION: PRODUCT APPEARANCE, SIZE, AND/OR MATERIALS MAY BE SUBJECT TO CHANGE WITHOUT NOTICE





#### ARTEMIDE

















#### ARTEMIDE







#### ATHENA

















#### ATHENA







#### ACCADEMIA













#### **BELLAGIO**

















#### **BELLAGIO**



#### CANOVA













#### DEMETRA













#### ETNA

#### Bedroom







## Vega Dining room

#### VEGA

#### Dining room







#### GARDA













#### HERITAGE













#### IRIS













#### MATERA













#### MONACO













#### MONT BLANC













#### PISA











#### **IMPERIA**

Bedroom







# Nizza Bedroom

#### NIZZA

#### Bedroom







#### MONTECARLO













#### MONT NOIR













#### TEODORA













## TIVOLI













#### **VERSILIA**













#### MATERA













#### MONTECARLO













## TIVOLI













## PIS