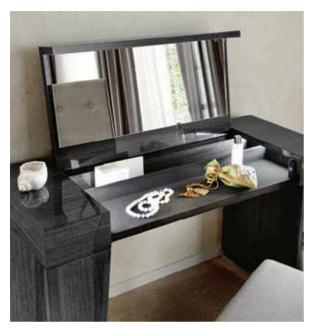

sh the formaldehyde is sealed within the furniture board keeping emissions to an absolute minimum.

ATTENTION: PRODUCT APPEARANCE, SIZE, AND/OR MATERIALS MAY BE SUBJECT TO CHANGE WITHOUT NOTICE





#### ARTEMIDE

















#### ARTEMIDE







#### ATHENA

















#### ATHENA







#### ACCADEMIA













#### **BELLAGIO**

















#### **BELLAGIO**



#### CANOVA













#### DEMETRA













#### ETNA

#### Bedroom







## Vega Dining room

#### VEGA

#### Dining room







#### GARDA













#### HERITAGE













#### IRIS













#### MATERA













#### MONACO













#### MONT BLANC













#### PISA











#### **IMPERIA**

Bedroom







# Nizza Bedroom

#### NIZZA

#### Bedroom







#### MONTECARLO













#### MONT NOIR













#### TEODORA













## TIVOLI













#### **VERSILIA**













#### MATERA













#### MONTECARLO













## TIVOLI













## PISA









## www.alfitalia.it